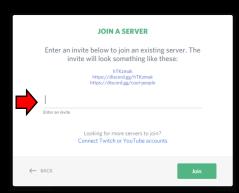

2) Select Join a server via the prompt.

3) Paste the MBI retreat server invite link.

Note: The discord server link must be used in this prompt, it will not work in the search/address bar.

4) If you leave the server or get kicked out, to return to the server select the MR button on the side bar, which represents the MBI Retreat server.