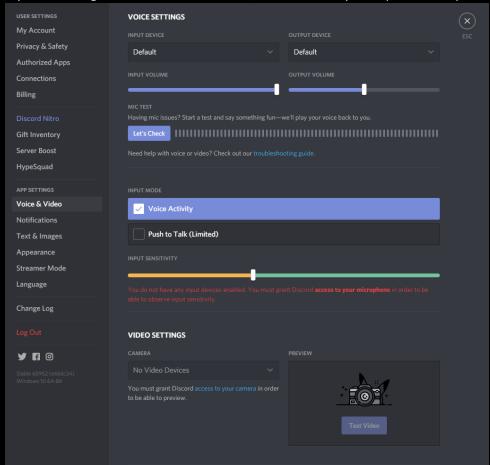

### **Troubleshooting**

1) Select "User Settings"

2) If you're having issues on sound and voice, double check your input and output devices.

If you have further trouble contact Alex Sercel (<u>asercel@g.ucla.edu</u>) and/or Alejandro Torres (<u>ajrtorres@g.ucla.edu</u>).