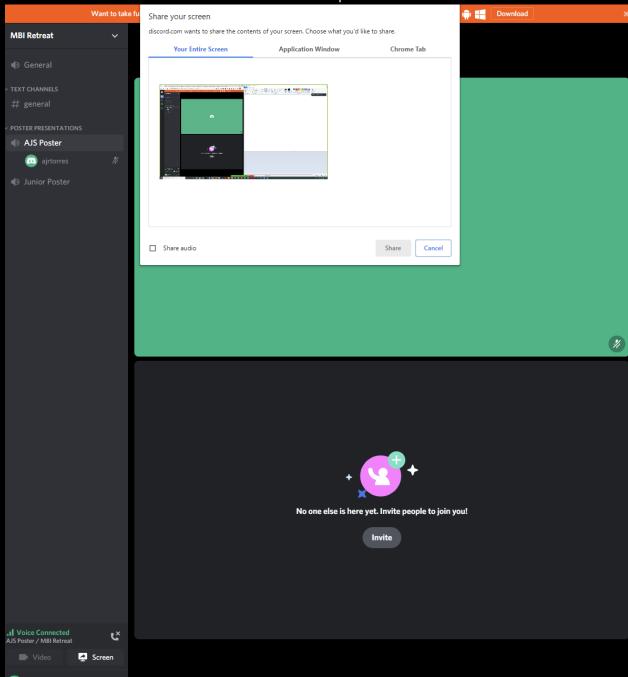

#### Instructions for poster presenters on how to set up a poster

- 1) Join your designated presentation server.
- 2) Click on the "Screen" button to share screen. Select the poster screen.

3) If you wish to share your video, select the "Video" button.