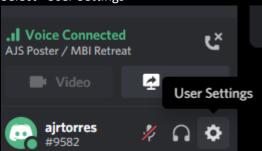

### **Troubleshooting**

1) Select "User Settings"

2) If you're having issues on sound and voice, double check your input and output devices.

If you have further trouble contact Alex Sercel (<u>asercel@g.ucla.edu</u>) and/or Alejandro Torres (<u>ajrtorres@g.ucla.edu</u>).