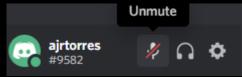

3) Additionally, if you wish to mute or unmute, select the microphone icon at the bottom left-hand corner.

4) To disconnect from a "poster presentation", select the disconnect icon at the bottom left-hand corner.