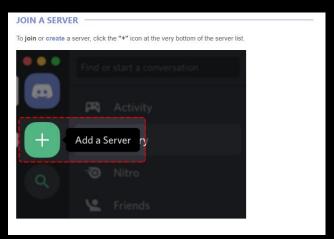

#### How to join the MBI Retreat Poster Session

Note: To join the MBI Retreat Poster Session you will need to use the invite link provided to all registered attendees on Monday Sept 14, 2020.

1) Select the "+ Add a Server" button

2) Select Join a server via the prompt.

3) Paste the MBI retreat server invite link.

Note: The discord server link must be used in this prompt, it will not work in the search/address bar.

4) If you leave the server or get kicked out, to return to the server select the MR button on the side bar, which represents the MBI Retreat server.