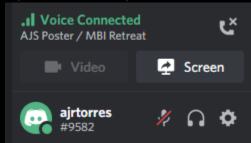

#### How to join the MBI Retreat Poster Session rooms

1) Double click on the desired "Poster Presentation" channel you wish to join.

2) If you wish to share your video, select the "Video" button at the bottom left-hand corner.

3) Additionally, if you wish to mute or unmute, select the microphone icon at the bottom left-hand corner.

4) To disconnect from a "poster presentation", select the disconnect icon at the bottom left-hand corner.