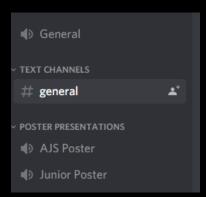

#### How to join the MBI Retreat Poster Session rooms

1) Double click on the desired "Poster Presentation" channel you wish to join.

2) If you wish to share your video, select the "Video" button at the bottom left-hand corner.