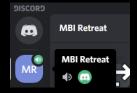

2) Select Join a server via the prompt.

3) Paste the MBI retreat server invite link.

Note: The discord server link must be used in this prompt, it will not work in the search/address bar.

4) If you leave the server or get kicked out, to return to the server select the MR button on the side bar, which represents the MBI Retreat server.