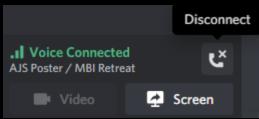

3) Additionally, if you wish to mute or unmute, select the microphone icon at the bottom left-hand corner.

4) To disconnect from a "poster presentation", select the disconnect icon at the bottom left-hand corner.