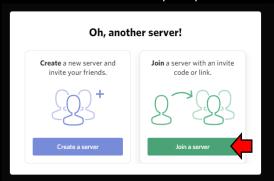

#### How to join the MBI Retreat Poster Session

Note: To join the MBI Retreat Poster Session you will need to use the invite link provided to all registered attendees on Monday Sept 14, 2020.

1) Select the "+ Add a Server" button

2) Select Join a server via the prompt.

3) Paste the MBI retreat server invite link.

Note: The discord server link must be used in this prompt, it will not work in the search/address bar.

4) If you leave the server or get kicked out, to return to the server select the MR button on the side bar, which represents the MBI Retreat server.