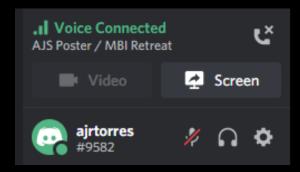

#### How to join the MBI Retreat Poster Session rooms

1) Double click on the desired "Poster Presentation" channel you wish to join.

2) If you wish to share your video, select the "Video" button at the bottom left-hand corner.

3) Additionally, if you wish to mute or unmute, select the microphone icon at the bottom left-hand corner.

4) To disconnect from a "poster presentation", select the disconnect icon at the bottom left-hand corner.